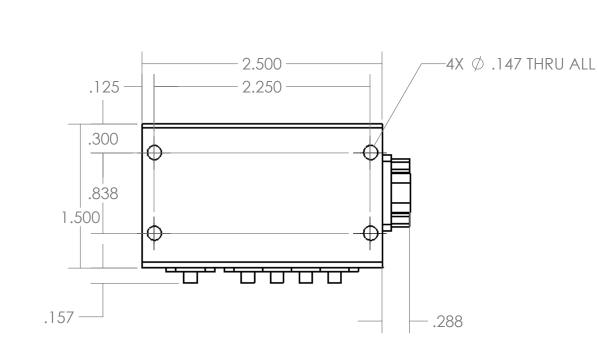

| 1.000 | Image: Constraint of the state of the s | ]5⊛ | .500                                                                                                                         |             |                            |                                                                                                                             |                               |
|-------|-------------------------------------------------------------------------------------------------------------------------------------------------------------------------------------------------------------------------------------------------------------------------------------------------------------------------------------------------------------------------------------------------------------------------------------------------------------------------------------------------------------------------------------------------------------------------------------------------------------------------------------------------------------------------------------------------------------------------------------------------------------------------------------------------------------------------------------------------------------------------------------------------------------------------------------------------------------------------------------------------------------------------------------------------------------------------------------------------------------------------------------------------------------------------------------------------------------------------------------------------------------------------------------------------------------------------------------------------------------------------------------------------------------------------------------------------------------------------------------------------------------------------------------------------------------------------------------------------------------------------------------------------------------------------------------------------------------------------------------------------------------------------------------------------------------------------------------------------------------------------------------------------------------------------------------------------------------------------------------------------------------------------------------------------------------------------------------------------|-----|------------------------------------------------------------------------------------------------------------------------------|-------------|----------------------------|-----------------------------------------------------------------------------------------------------------------------------|-------------------------------|
|       | PIN 5<br>PIN 5<br>PIN 9<br>PIN 6                                                                                                                                                                                                                                                                                                                                                                                                                                                                                                                                                                                                                                                                                                                                                                                                                                                                                                                                                                                                                                                                                                                                                                                                                                                                                                                                                                                                                                                                                                                                                                                                                                                                                                                                                                                                                                                                                                                                                                                                                                                                |     |                                                                                                                              |             |                            | UNLESS OTHERWISE SPECIFIED:<br>DIMENSIONS ARE IN INCHES<br>TOLERANCES:<br>ANGULAR: MACH±1 BEND±1<br>TWO PLACE DECIMAL ±0.01 | DRAWN<br>CHECKED<br>ENG APPR. |
|       |                                                                                                                                                                                                                                                                                                                                                                                                                                                                                                                                                                                                                                                                                                                                                                                                                                                                                                                                                                                                                                                                                                                                                                                                                                                                                                                                                                                                                                                                                                                                                                                                                                                                                                                                                                                                                                                                                                                                                                                                                                                                                                 | -   |                                                                                                                              |             | THREE PLACE DECIMAL ±0.003 | MFG APPR.                                                                                                                   |                               |
|       |                                                                                                                                                                                                                                                                                                                                                                                                                                                                                                                                                                                                                                                                                                                                                                                                                                                                                                                                                                                                                                                                                                                                                                                                                                                                                                                                                                                                                                                                                                                                                                                                                                                                                                                                                                                                                                                                                                                                                                                                                                                                                                 |     | -                                                                                                                            |             |                            | INTERPRET GEOMETRIC                                                                                                         | Q.A.                          |
|       |                                                                                                                                                                                                                                                                                                                                                                                                                                                                                                                                                                                                                                                                                                                                                                                                                                                                                                                                                                                                                                                                                                                                                                                                                                                                                                                                                                                                                                                                                                                                                                                                                                                                                                                                                                                                                                                                                                                                                                                                                                                                                                 |     | PROPRIETARY AND CONFIDENTIAL<br>THE INFORMATION CONTAINED IN THIS<br>DRAWING IS THE SOLE PROPERTY OF                         |             |                            | TOLERANCING PER:<br>MATERIAL<br>FINISH                                                                                      | COMMENTS:                     |
|       |                                                                                                                                                                                                                                                                                                                                                                                                                                                                                                                                                                                                                                                                                                                                                                                                                                                                                                                                                                                                                                                                                                                                                                                                                                                                                                                                                                                                                                                                                                                                                                                                                                                                                                                                                                                                                                                                                                                                                                                                                                                                                                 |     | QUASONIX, LLC. ANY REPRODUCTION<br>IN PART OR AS A WHOLEWITHOUT THE<br>WRITTEN PERMISSION OF QUASONIX, LLC<br>IS PROHIBITED. | NEXT ASSY   | USED ON                    |                                                                                                                             |                               |
|       |                                                                                                                                                                                                                                                                                                                                                                                                                                                                                                                                                                                                                                                                                                                                                                                                                                                                                                                                                                                                                                                                                                                                                                                                                                                                                                                                                                                                                                                                                                                                                                                                                                                                                                                                                                                                                                                                                                                                                                                                                                                                                                 |     |                                                                                                                              | APPLICATION |                            |                                                                                                                             |                               |
| 8     | 7                                                                                                                                                                                                                                                                                                                                                                                                                                                                                                                                                                                                                                                                                                                                                                                                                                                                                                                                                                                                                                                                                                                                                                                                                                                                                                                                                                                                                                                                                                                                                                                                                                                                                                                                                                                                                                                                                                                                                                                                                                                                                               | 6   | 5                                                                                                                            | 4           |                            | 3                                                                                                                           |                               |