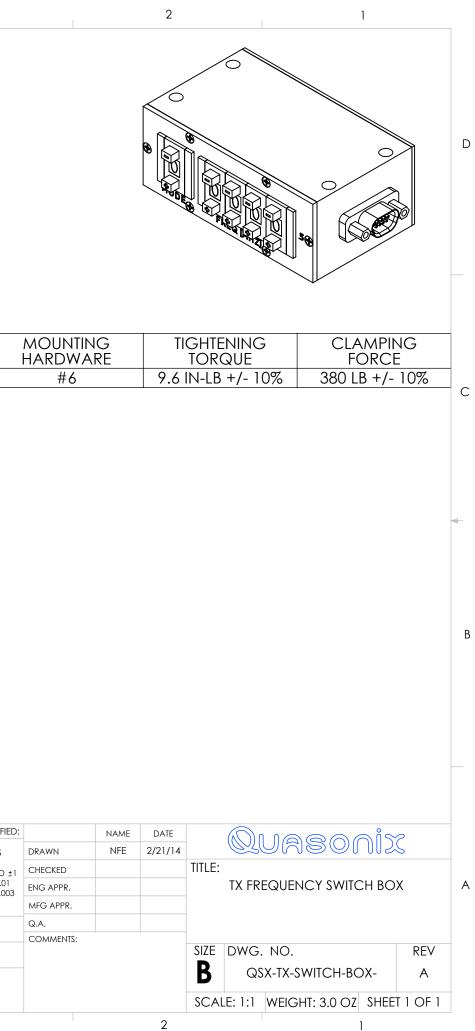

| 1.000 | Image: Constraint of the state of the s | ]5⊛ | .500                                                                                                                         |             |                            |                                                                                                                             |                               |
|-------|-------------------------------------------------------------------------------------------------------------------------------------------------------------------------------------------------------------------------------------------------------------------------------------------------------------------------------------------------------------------------------------------------------------------------------------------------------------------------------------------------------------------------------------------------------------------------------------------------------------------------------------------------------------------------------------------------------------------------------------------------------------------------------------------------------------------------------------------------------------------------------------------------------------------------------------------------------------------------------------------------------------------------------------------------------------------------------------------------------------------------------------------------------------------------------------------------------------------------------------------------------------------------------------------------------------------------------------------------------------------------------------------------------------------------------------------------------------------------------------------------------------------------------------------------------------------------------------------------------------------------------------------------------------------------------------------------------------------------------------------------------------------------------------------------------------------------------------------------------------------------------------------------------------------------------------------------------------------------------------------------------------------------------------------------------------------------------------------------|-----|------------------------------------------------------------------------------------------------------------------------------|-------------|----------------------------|-----------------------------------------------------------------------------------------------------------------------------|-------------------------------|
|       | PIN 5<br>PIN 5<br>PIN 9<br>PIN 6                                                                                                                                                                                                                                                                                                                                                                                                                                                                                                                                                                                                                                                                                                                                                                                                                                                                                                                                                                                                                                                                                                                                                                                                                                                                                                                                                                                                                                                                                                                                                                                                                                                                                                                                                                                                                                                                                                                                                                                                                                                                |     |                                                                                                                              |             |                            | UNLESS OTHERWISE SPECIFIED:<br>DIMENSIONS ARE IN INCHES<br>TOLERANCES:<br>ANGULAR: MACH±1 BEND±1<br>TWO PLACE DECIMAL ±0.01 | DRAWN<br>CHECKED<br>ENG APPR. |
|       |                                                                                                                                                                                                                                                                                                                                                                                                                                                                                                                                                                                                                                                                                                                                                                                                                                                                                                                                                                                                                                                                                                                                                                                                                                                                                                                                                                                                                                                                                                                                                                                                                                                                                                                                                                                                                                                                                                                                                                                                                                                                                                 | -   |                                                                                                                              |             | THREE PLACE DECIMAL ±0.003 | MFG APPR.                                                                                                                   |                               |
|       |                                                                                                                                                                                                                                                                                                                                                                                                                                                                                                                                                                                                                                                                                                                                                                                                                                                                                                                                                                                                                                                                                                                                                                                                                                                                                                                                                                                                                                                                                                                                                                                                                                                                                                                                                                                                                                                                                                                                                                                                                                                                                                 |     | -                                                                                                                            |             |                            | INTERPRET GEOMETRIC                                                                                                         | Q.A.                          |
|       |                                                                                                                                                                                                                                                                                                                                                                                                                                                                                                                                                                                                                                                                                                                                                                                                                                                                                                                                                                                                                                                                                                                                                                                                                                                                                                                                                                                                                                                                                                                                                                                                                                                                                                                                                                                                                                                                                                                                                                                                                                                                                                 |     | PROPRIETARY AND CONFIDENTIAL<br>THE INFORMATION CONTAINED IN THIS<br>DRAWING IS THE SOLE PROPERTY OF                         |             |                            | TOLERANCING PER:<br>MATERIAL<br>FINISH                                                                                      | COMMENTS:                     |
|       |                                                                                                                                                                                                                                                                                                                                                                                                                                                                                                                                                                                                                                                                                                                                                                                                                                                                                                                                                                                                                                                                                                                                                                                                                                                                                                                                                                                                                                                                                                                                                                                                                                                                                                                                                                                                                                                                                                                                                                                                                                                                                                 |     | QUASONIX, LLC. ANY REPRODUCTION<br>IN PART OR AS A WHOLEWITHOUT THE<br>WRITTEN PERMISSION OF QUASONIX, LLC<br>IS PROHIBITED. | NEXT ASSY   | USED ON                    |                                                                                                                             |                               |
|       |                                                                                                                                                                                                                                                                                                                                                                                                                                                                                                                                                                                                                                                                                                                                                                                                                                                                                                                                                                                                                                                                                                                                                                                                                                                                                                                                                                                                                                                                                                                                                                                                                                                                                                                                                                                                                                                                                                                                                                                                                                                                                                 |     |                                                                                                                              | APPLICATION |                            |                                                                                                                             |                               |
| 8     | 7                                                                                                                                                                                                                                                                                                                                                                                                                                                                                                                                                                                                                                                                                                                                                                                                                                                                                                                                                                                                                                                                                                                                                                                                                                                                                                                                                                                                                                                                                                                                                                                                                                                                                                                                                                                                                                                                                                                                                                                                                                                                                               | 6   | 5                                                                                                                            | 4           |                            | 3                                                                                                                           |                               |